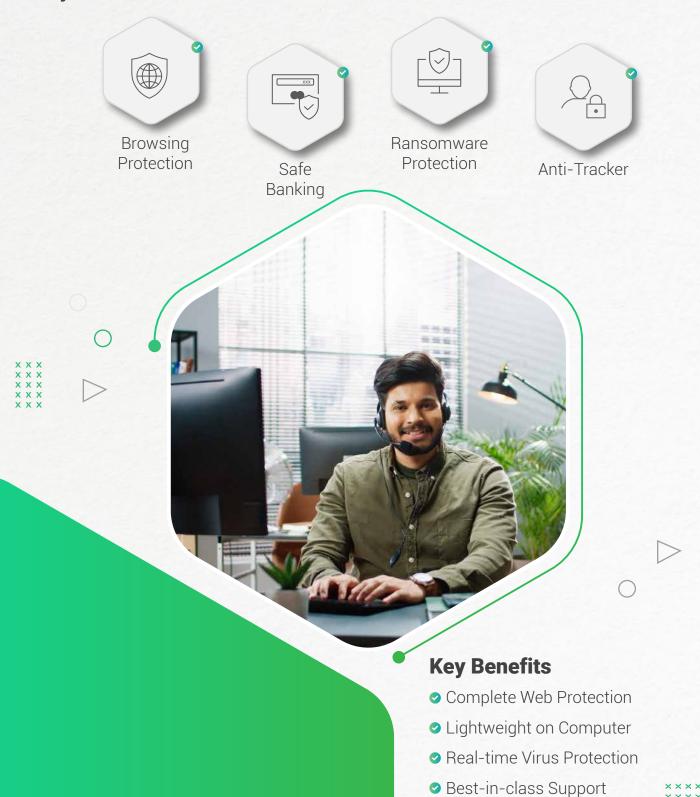

#### **Browsing Protection**

 Blocks suspicious and harmful websites that can download malwares and worms to your PC or steal your data.

#### Safe Banking

 Protects your credentials including bank account, username, and password during banking transactions and online shopping from getting stolen.

#### Ransomware Protection

 Takes a backup of your data on regular basis, so if there is any ransomware attack, you can remove ransomware and restore your data without getting affected.

#### Anti-Tracker

 Prevents trackers that observe your online footprint and browsing behaviour to promote marketing or sales and display ads.