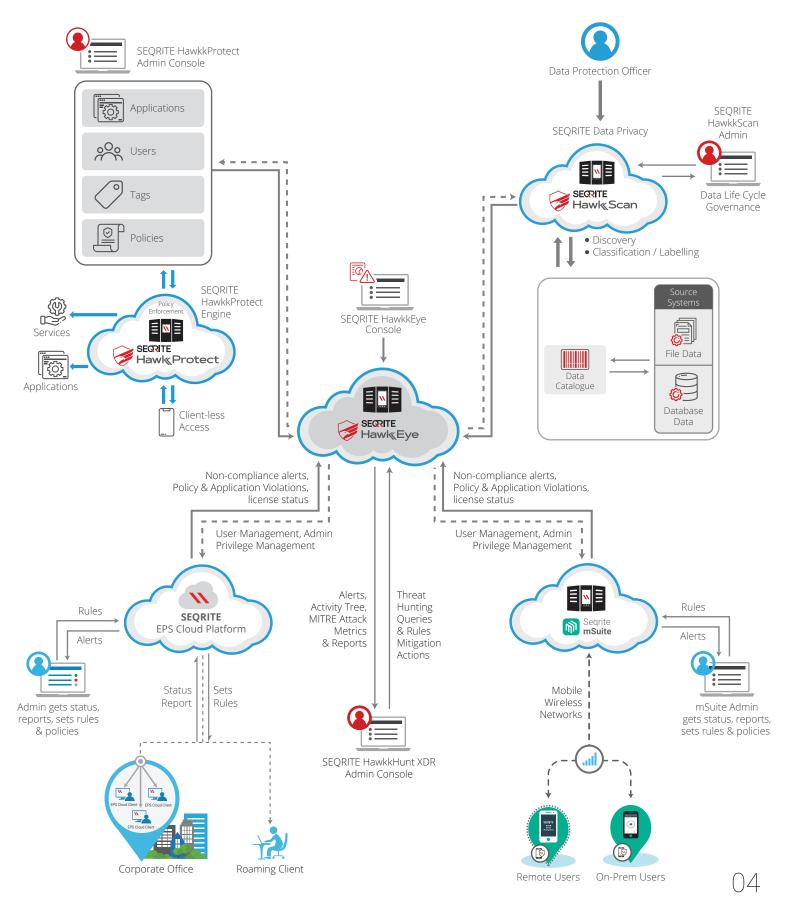

### SEQRITE HawkkEye:

## Comprehensive yet simple security solution

The intuitive single platform will enable coordination between different security layers, integrate cybersecurity silos into a single pane of truth, and ensure your point products communicate with each other to consolidate alerts, identify risks, and convert the data into intelligence. Prevent real-time malware breaches, make insight-driven decisions, and accelerate vital security functions quickly and effectively with just a few clicks.

### Sophisticated Simplicity

The advanced cutting-edge solution helps enforce compliance, manage users, and helps control IT assets from a single console. Enterprises can get rid of redundant workflows, track events across all endpoints, enforce policies, implement application control, monitor all security events, and stop malicious activity within the network, with just a few clicks.

## Magnified security across all types of endpoints

SEQRITE HawkkEye is an integrated platform hosting various industry-leading solutions under a unified cloud-based console.

#### **SEQRITE Endpoint Security (EPS)**

EPS provides enterprise security for every connected endpoint against cyber attacks from a single platform.

#### **SEQRITE Data Loss Prevention (DLP)**

DLP feature prevents unauthorized loss, pilferage, or leakage of confidential company data.

#### **SEORITE HawkkHunt XDR**

Advanced, endpoint protection, detection, and incident response solution in a single unified console.

#### **SEQRITE mSuite**

Mobilize your workforce, remotely manage enterprise devices on-the-go, and secure sensitive business data with advanced enterprise mobility management solution.

#### **SEQRITE Workspace**

Enhance productivity and secure official apps and data through a virtual container on an employee device without compromising employee privacy with unified BYOD Management Software.

#### **SEORITE HawkkProtect**

Secure client-less remote access to enterprise applications and services for your employees, contractors, and third-parties.

#### **SEQRITE HawkkScan**

Powerful privacy-data classification and labelling platform for complex and heterogenous enterprise data landscapes.