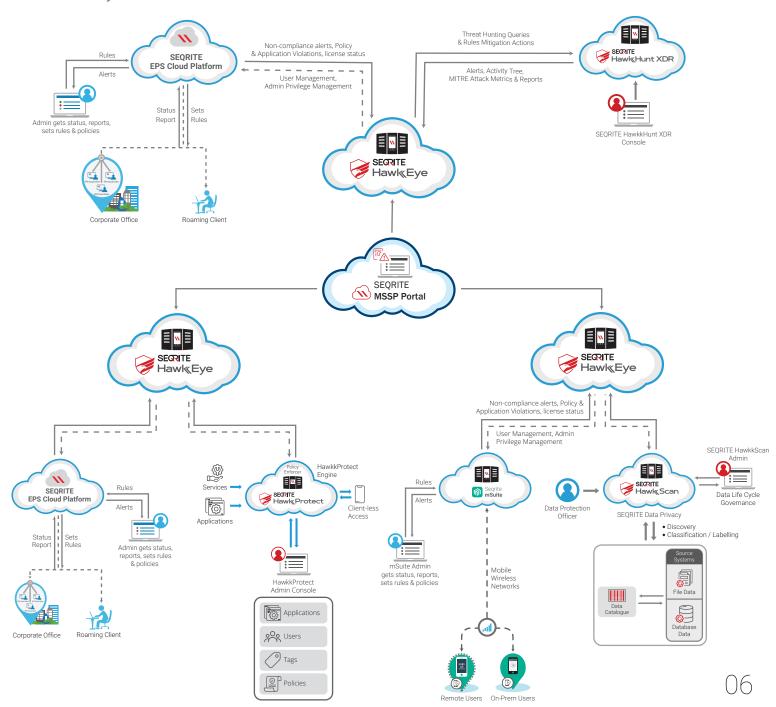

### Introducing SEQRITE MSSP

Introducing SEQRITE MSSP Portal delivering superior managed security services solution for the multi & hybrid cloud era!

SEQRITE HawkkEye is now integrated with managed security services solution rendering advanced threat intelligence through the SEQRITE MSSP portal. The SEQRITE MSSP portal provides the platform for 24X7 support across people, processes, technology, and tools.

#### Benefits

- ▶ Seamless deployment and management of multi-tenant/multi-customer SEQRITE HawkkEye sites
- ▶ Integrated security fabric supporting any combination of SEQRITE portfolio : EPS Cloud, mSuite, HawkkProtect, HawkkScan, and HawkkHunt XDR
- ▶ Optimize total cost of ownership (TCO) thro' unified and comprehensive cybersecurity ecosystem

## Magnified security across all types of endpoints

SEQRITE HawkkEye is an integrated platform hosting various industry-leading solutions under a unified cloud-based console.

#### **SEQRITE Endpoint Security (EPS)**

EPS provides enterprise security for every connected endpoint against cyber attacks from a single platform.

#### **SEQRITE Data Loss Prevention (DLP)**

DLP feature prevents unauthorized loss, pilferage, or leakage of confidential company data.

#### **SEORITE HawkkHunt XDR**

Advanced, endpoint protection, detection, and incident response solution in a single unified console.

#### **SEQRITE mSuite**

Mobilize your workforce, remotely manage enterprise devices on-the-go, and secure sensitive business data with advanced enterprise mobility management solution.

#### **SEQRITE Workspace**

Enhance productivity and secure official apps and data through a virtual container on an employee device without compromising employee privacy with unified BYOD Management Software.

#### **SEORITE HawkkProtect**

Secure client-less remote access to enterprise applications and services for your employees, contractors, and third-parties.

#### **SEQRITE HawkkScan**

Powerful privacy-data classification and labelling platform for complex and heterogenous enterprise data landscapes.